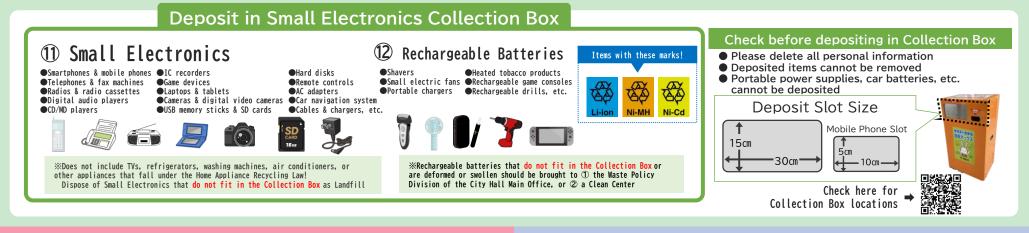

# Items That Cannot be Collected by the City

Hazardous or unprocessable items, appliances subject to the Recycling Law, computers, commercial waste, temporary high volume garbage, etc.

Car parts, safes, agricultural equipment/pesticides/plastic, building

- materials, metal ingots, medical waste, etc.
- Motorbikes (including motorized bicycles)
- ■Appliances subject to the Home Appliance Recycling Law
- ■Commercial waste
- Temporary high volume garbage, etc.