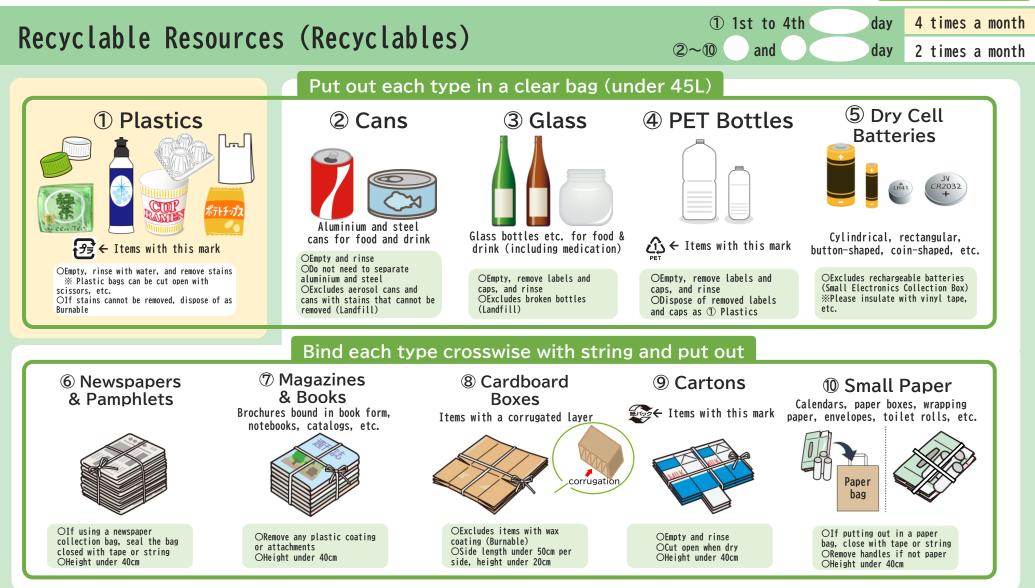

### Non-Recyclable Garbage to be Burned 2 times a week (Burnable) Under 60cm and 10kg Every day and day

 Items that do not fall into the categories of Recyclables, Small Electronics/Rechargeable Batteries, or Large Garbage, and are combustible
 Put out in transparent bags under 45L (cardboard boxes, fertilizer bags, etc. are not acceptable)

### Non-Recyclable Garbage to be Buried 2 times a month (Landfill) Under 60cm and 10kg and day

 Items that do not fall into the categories of Recyclables, Small Electronics/Rechargeable Batteries, or Large Garbage, and are not combustible
 Put out in transparent bags under 45L (cardboard boxes, fertilizer bags, etc. are not acceptable)