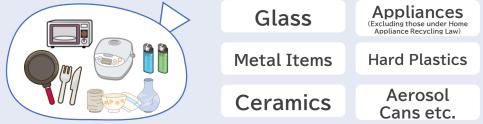

Large Garbage Between 60cm to 200cm in length, and 10kg to 100kg in weight

1 Door Collection (5 items or less)

[Reception Hours] Weekdays 8:30 ~ 17:00 (excluding End of Year & New Year Holidays)

② Self Drop-off

#### at a Clean Center

[Reception Hours] Weekdays 8:45  $\sim$  11:30 / 13:00  $\sim$  16:30 your location. See (excluding End of Year & New Year Holidays)

weight or Drop-off