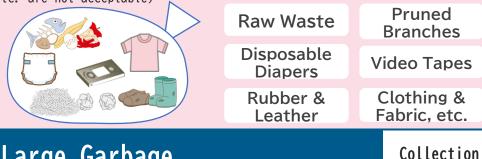

### Non-Recyclable Garbage to be Burned 2 times a week (Burnable) Under 60cm and 10kg Every day and day

 Items that do not fall into the categories of Recyclables, Small Electronics/Rechargeable Batteries, or Large Garbage, and are combustible
 Put out in transparent bags under 45L (cardboard boxes, fertilizer bags, etc. are not acceptable)

### Non-Recyclable Garbage to be Buried 2 times a month (Landfill) Under 60cm and 10kg and day

 Items that do not fall into the categories of Recyclables, Small Electronics/Rechargeable Batteries, or Large Garbage, and are not combustible
 Put out in transparent bags under 45L (cardboard boxes, fertilizer bags, etc. are not acceptable)