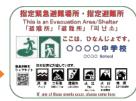

Evacuation Areas and Evacuation Centers can be used by anybody.

This sign is posted at places you can evacuate to