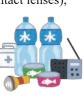

#### [Things to take with you when you escape]

Before a disaster occurs, prepare these items and pack them into a backpack etc. Drinking water, food that is ready to eat (chocolate/candy), a torch, health insurance card, passport, pen, memo pad, glasses (contact lenses), and medicine etc.