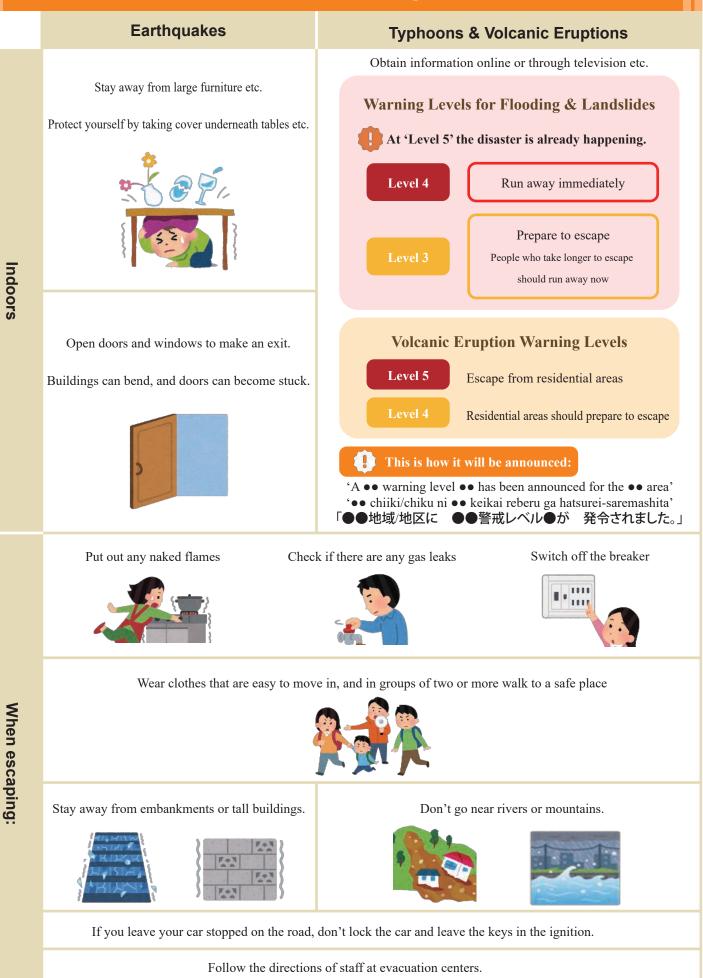

#### 地震 じしん Earthquakes (jishin) 台風 たいふう Typhoons (taifu) 火山噴火 かざんふんか Volcanic Eruptions (kazan funka) Heavy rain and strong winds that come from around Gas and rocks shoot out from The ground shakes. July to October. mountains. During large earthquakes, there is Due to heavy rain, there is also the possibility that The two mountains that would impact also the possibility of buildings increased water in rivers can cause overflow (flooding) Fukushima City are Mt. Azuma and being damaged and fires breaking and that the soil of mountains can give way (landslides). Mt. Adatara. out. If a disaster occurs... Mobile phones can become Electricity/gas/water may stop Trains and buses stop running Things become difficult to buy difficult to connect. **Preparing for a Disaster** [Methods of Obtaining Disaster Information] When a disaster occurs it is important to obtain the correct information, remain calm, and take action. **Television & Radio** Websites & Social Media Applications (apps) Remote Controller Fukushima City Home Page & Fukushima 'Safety Tips' ['d' data broadcast | City Disaster Website 'National Evacuation Center FM Poko 76.2MHz Fukushima City Twitter & Facebook Guide' etc. see separate 'Fukushima Disaster Information Guide' For more information .... **[Take part in drills]** In the area you live, disaster drills are carried out to prepare for the event of a disaster. Take part in drills, and protect your life and the lives of your family!

# When evacuating: