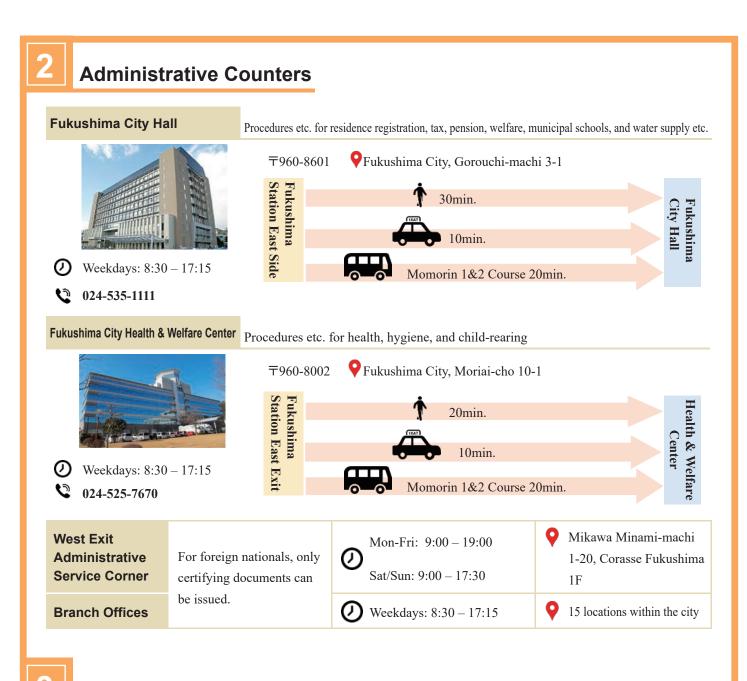

oi Hotline                                                                                                                                                                                                                                                      |
| NPO Corporation S-niko (エスニコ)<br>② Weekdays: 13:30 – 18:00<br>③ 011-211-0105 (Japanese only)<br>S25@ngos25.org ① Eng 中 한                                                                                                                                                          | • 0120-279-226       After the spoken instructions, press 2.         • Eng 中 한 Esp Por Tag नेपाली क्रिंग्य         • Việ Ind บทย         • For available days and times for each language: Facebook(@yorisoi2foreign)                                                |



## Residency

In cases where an amendment to the contents written on your residence card (status of residence, address, term etc.) is required, these procedures will be carried out at the Regional Immigration Bureau. Those living in Fukushima City should visit one of the following:

| Sendai Regional Immigration Bureau                                                                        | Sendai Airport Branch Office                                                                           |
|-----------------------------------------------------------------------------------------------------------|--------------------------------------------------------------------------------------------------------|
| Weekdays: 9:00 – 16:00 🔇 022-256-6076